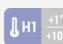

#### Capacity 160 L Temperature H1 (+1°C~+10°C) Consumption 3.3 kWh/24h Rated Power 160 W Noise level 51 dB(A) Net Weight 66 Kg 69.5 Kg Gross Weight External Dimensions (WxDxH mm) 880x570x685 842x485x410 Internal Dimensions (WxDxH mm) Packaging dimensions (WxDxH mm) 951x627x855 42/108/126 Loading quantities 20'/40'/40'HQ