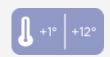

#### Capacity 160 L Temperature H1 (+1°C~+10°C) Consumption 3.3 kWh/24h Rated Power 160 W Noise level 51 dB(A) Net Weight 66 Kg 69.5 Kg Gross Weight External Dimensions (WxDxH mm) 880x570x685 842x485x410 Internal Dimensions (WxDxH mm) Packaging dimensions (WxDxH mm) 951x627x855 42/108/126 Loading quantities 20'/40'/40'HQ