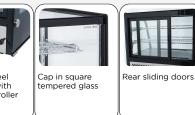

## **GENERAL FEATURES**

| 160 Lt. Refrigerated countertop showcase                   | • |
|------------------------------------------------------------|---|
| Square glass with black frame and stainless steel basement | • |
| Ventilated Cooling                                         | • |
| Automatic compressor cycle defrost                         | • |
| Digital display control                                    | • |
| Interior LED light                                         | • |
| Anti-condensation double layer glass                       | • |
| Rear sliding doors                                         | • |
| Adjustable chromed shelves (N.2 Pcs)                       | • |
| N.4 fix support assembled under the basement               | • |
| Energy efficiency class: B                                 | • |