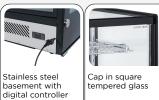

## **GENERAL FEATURES**

| 160 Lt. Refrigerated countertop showcase                   | • |
|------------------------------------------------------------|---|
| Square glass with black frame and stainless steel basement | • |
| Ventilated Cooling                                         | • |
| Automatic compressor cycle defrost                         | • |
| Digital display control                                    | • |
| Interior LED light                                         | • |
| Anti-condensation double layer glass                       | • |
| Rear sliding doors                                         | • |
| Adjustable chromed shelves (N.2 Pcs)                       | • |
| N.4 fix support assembled under the basement               | • |
| Energy efficiency class: B                                 | • |